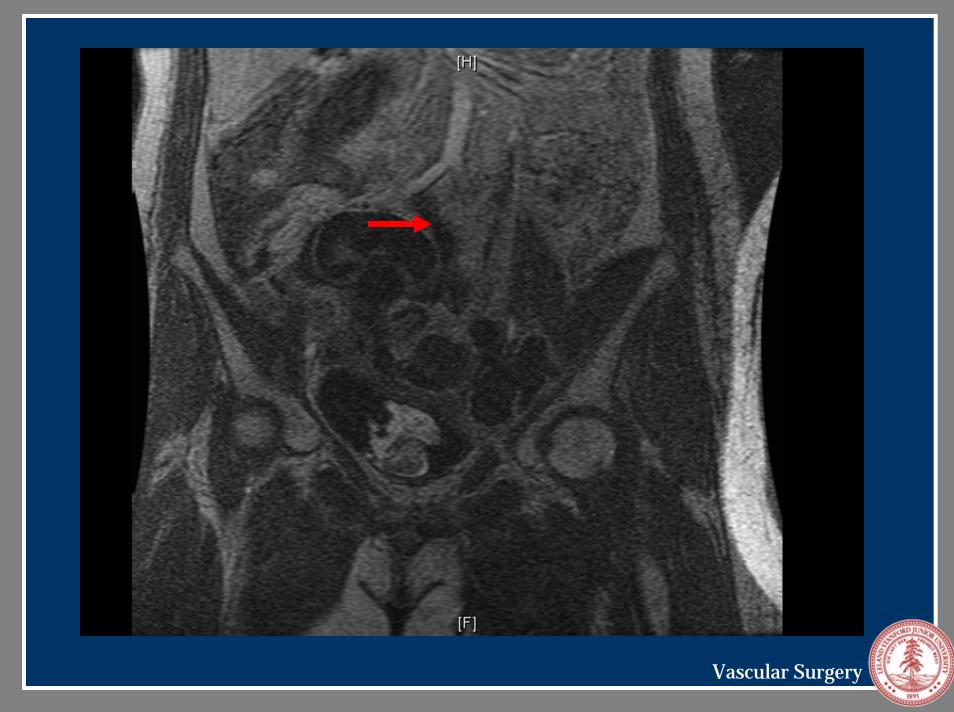

# MRA/CT

- 7 cm L obturator/pelvic mass
- The left external iliac artery is patent but there is circumferential, greater than 180 degree involvement without evidence of occlusion.
- There is occlusion of the left external iliac vein however as it courses within this mass for an approximately 6.5 cm length below the level of the common iliac vein bifurcation. The left internal iliac vein is also occluded above the first branch.