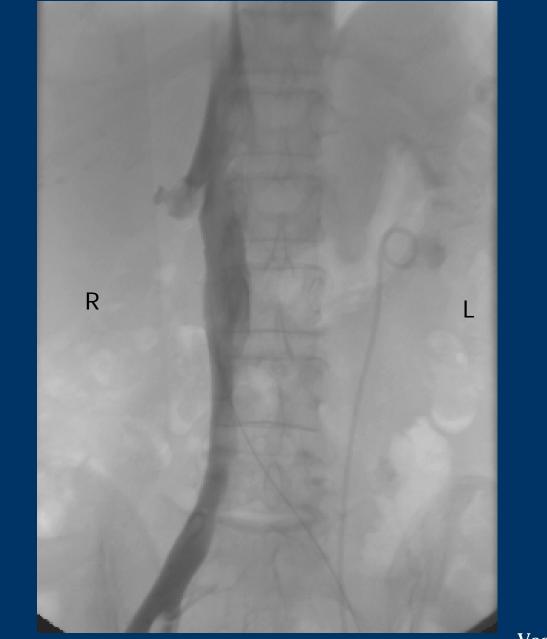

# MRA/CT

- 7 cm L obturator/pelvic mass
- The left external iliac artery is patent but there is circumferential, greater than 180 degree involvement without evidence of occlusion.
- There is occlusion of the left external iliac vein however as it courses within this mass for an approximately 6.5 cm length below the level of the common iliac vein bifurcation. The left internal iliac vein is also occluded above the first branch.

#### **Operative intervention**

- Resection of mass
- Dissection of L iliac artery
- L iliac vein collapsed and occluded along wall of mass
- Intraoperative XRT

# 1 month follow up

- Patient with venous claudication
- Mild 1+ LLE swelling

• Options?