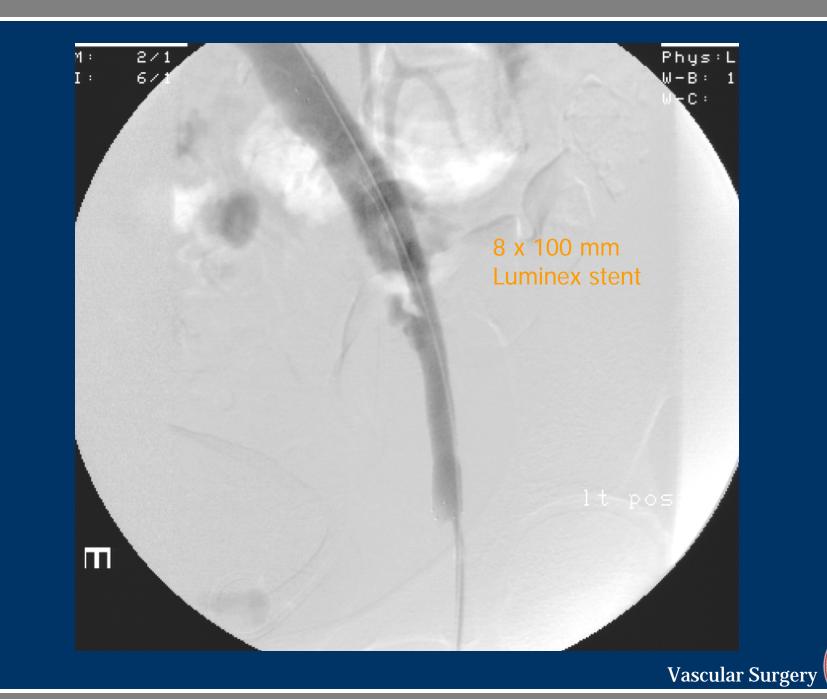

# MRA/CT

- 7 cm L obturator/pelvic mass
- The left external iliac artery is patent but there is circumferential, greater than 180 degree involvement without evidence of occlusion.
- There is occlusion of the left external iliac vein however as it courses within this mass for an approximately 6.5 cm length below the level of the common iliac vein bifurcation. The left internal iliac vein is also occluded above the first branch.

#### **Operative intervention**

- Resection of mass
- Dissection of L iliac artery
- L iliac vein collapsed and occluded along wall of mass
- Intraoperative XRT