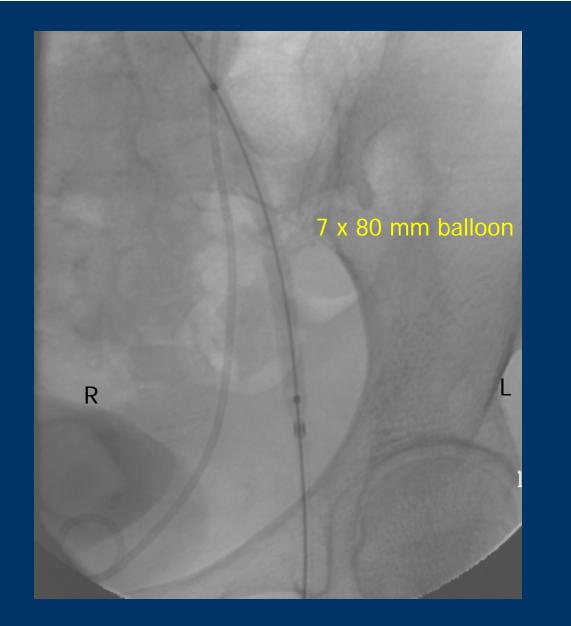

#### **Operative intervention**

- Resection of mass
- Dissection of L iliac artery
- L iliac vein collapsed and occluded along wall of mass
- Intraoperative XRT

# 1 month follow up

- Patient with venous claudication
- Mild 1+ LLE swelling

• Options?