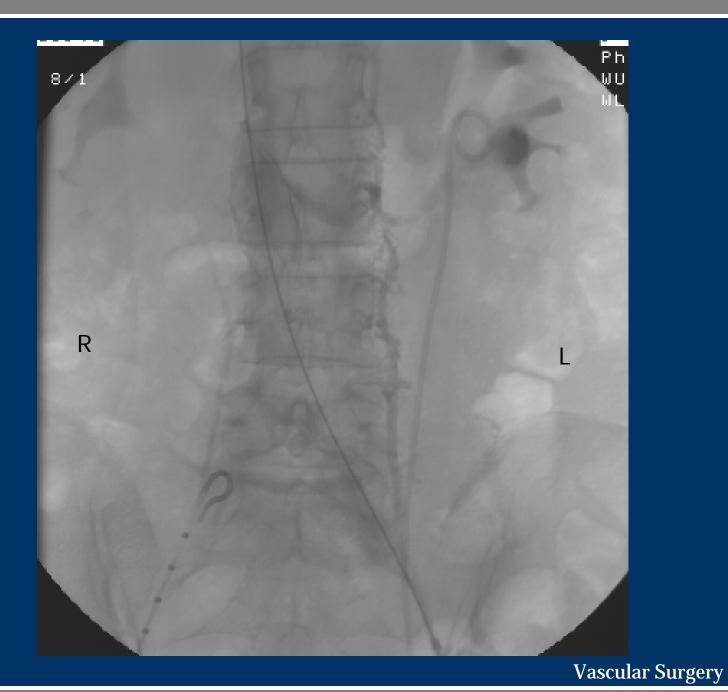

# 1 month follow up

- Patient with venous claudication
- Mild 1+ LLE swelling

• Options?