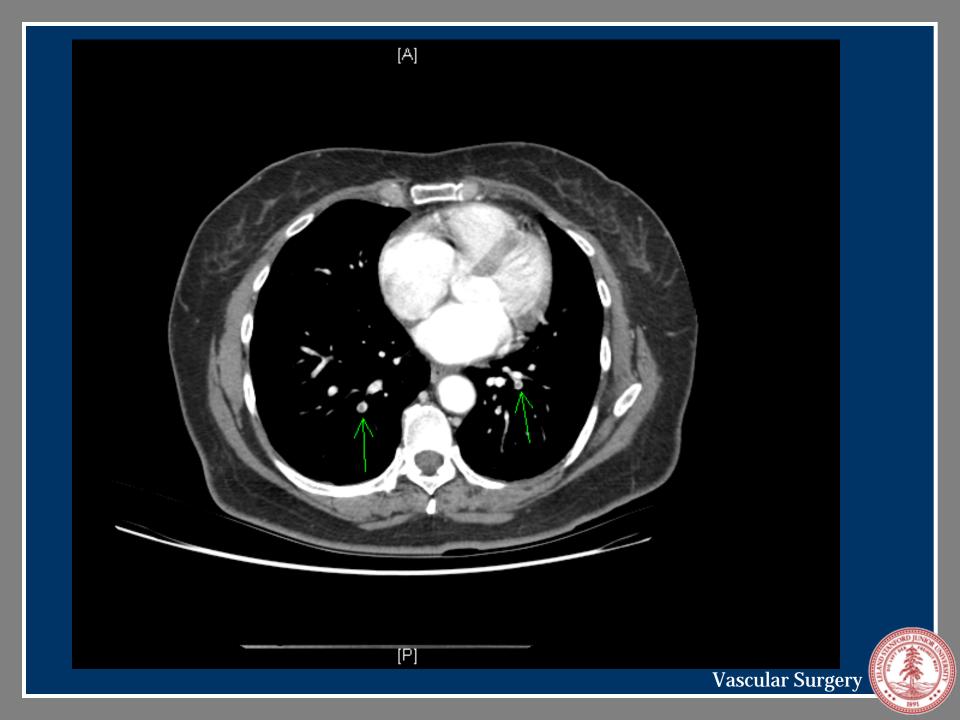

#### 58-year-old with recurrent endometrial sarcoma. Presents with left back pain and left lower extremity swelling x 1 month aggravated by a 10 hour plane flight.

- Hx of Endometrial sarcoma s/p TAH in 1997. Underwent exploratory laparotomy and small bowel resection for a recurrent 6 cm pelvic mass and small bowel implant. Received hormonal therapy and XRT.
- Found to have a L iliofemoral DVT and bilateral pulmonary embolism and recurrent 7 cm L pelvic mass causing ureteral obstruction and femoral neuropathy.