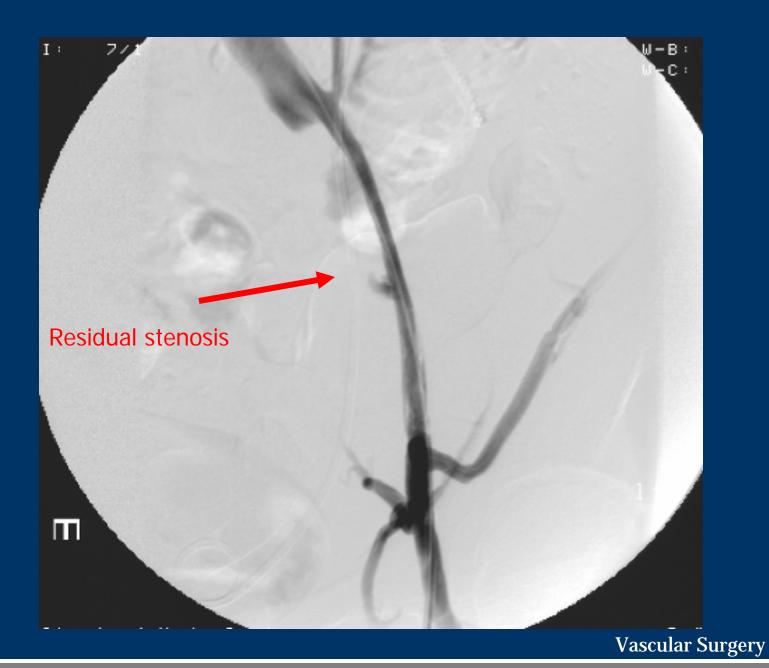

#### **Operative intervention**

- Resection of mass
- Dissection of L iliac artery
- L iliac vein collapsed and occluded along wall of mass
- Intraoperative XRT

# 1 month follow up

- Patient with venous claudication
- Mild 1+ LLE swelling

• Options?