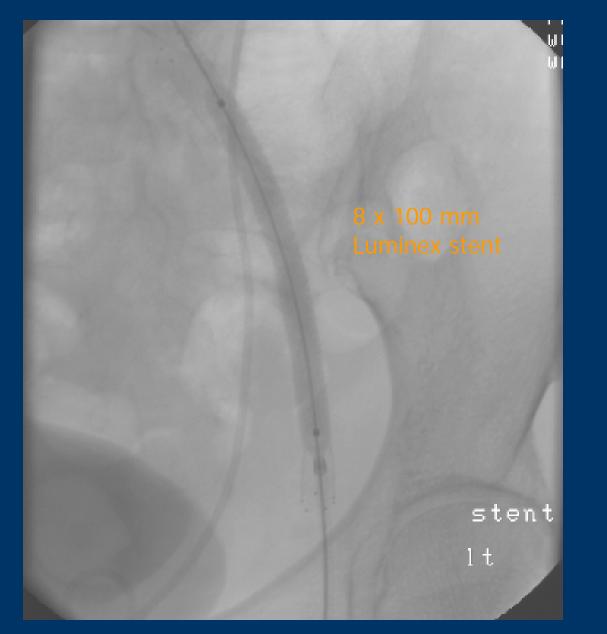

#### **Operative intervention**

- Resection of mass
- Dissection of L iliac artery
- L iliac vein collapsed and occluded along wall of mass
- Intraoperative XRT

# 1 month follow up

- Patient with venous claudication
- Mild 1+ LLE swelling

• Options?