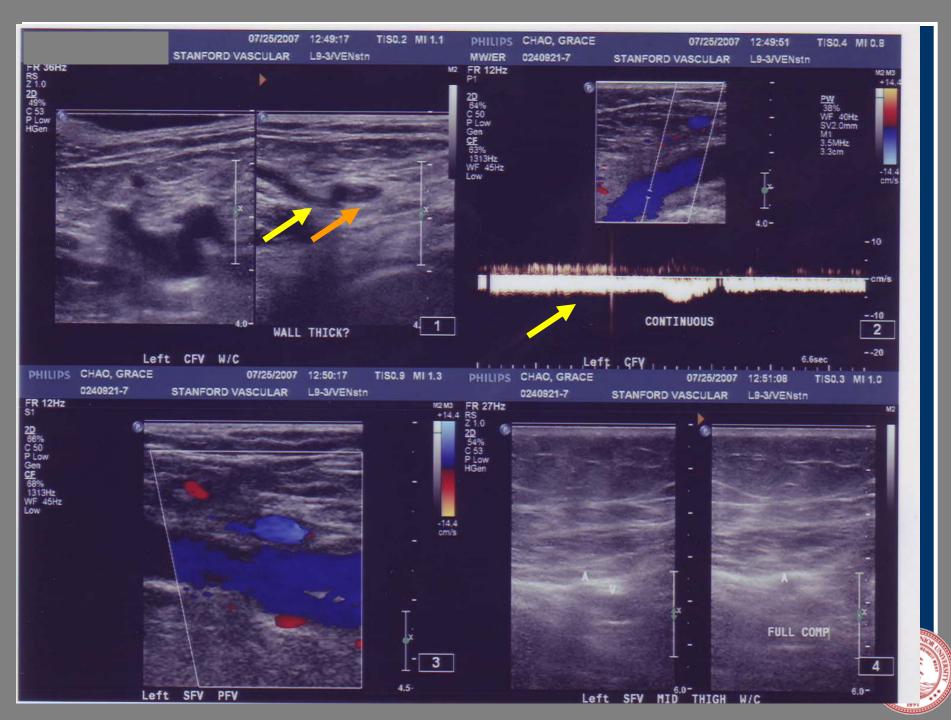

# 1 month follow up

- Patient with venous claudication
- Mild 1+ LLE swelling

• Options?