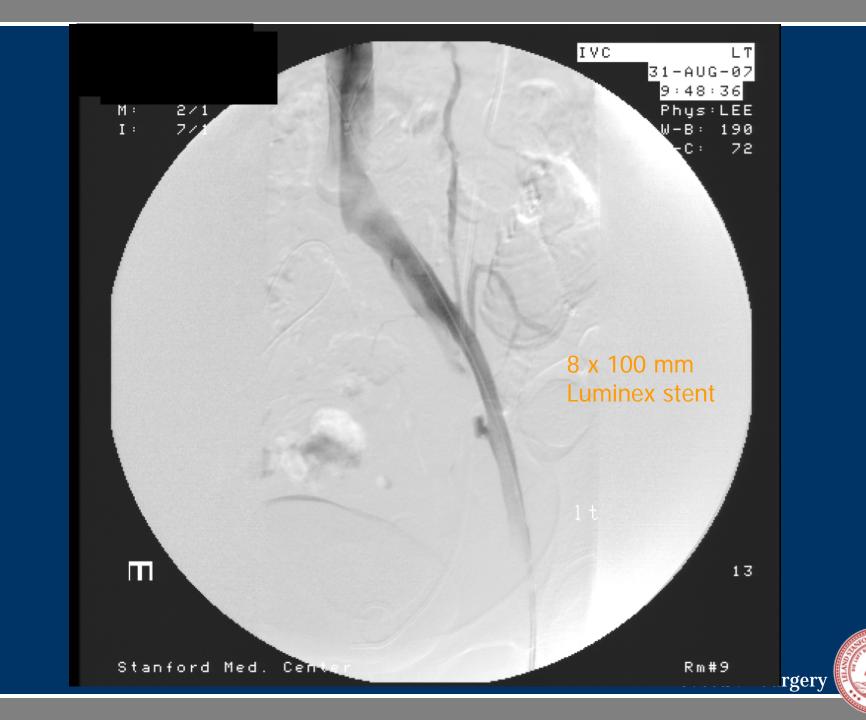

# MRA/CT

- 7 cm L obturator/pelvic mass
- The left external iliac artery is patent but there is circumferential, greater than 180 degree involvement without evidence of occlusion.
- There is occlusion of the left external iliac vein however as it courses within this mass for an approximately 6.5 cm length below the level of the common iliac vein bifurcation. The left internal iliac vein is also occluded above the first branch.

#### **Operative intervention**

- Resection of mass
- Dissection of L iliac artery
- L iliac vein collapsed and occluded along wall of mass
- Intraoperative XRT