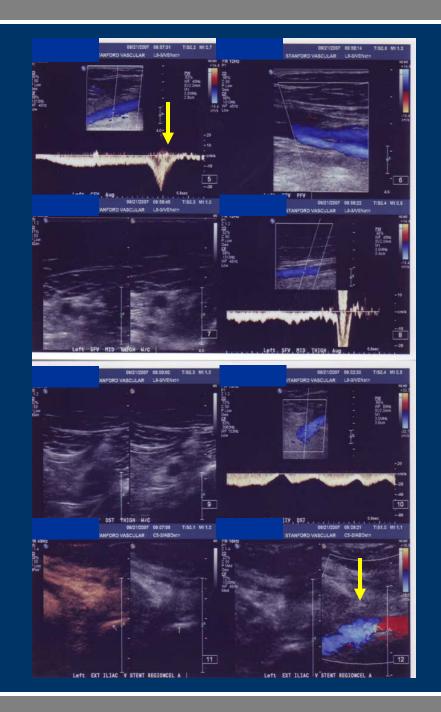

# MRA/CT

- 7 cm L obturator/pelvic mass
- The left external iliac artery is patent but there is circumferential, greater than 180 degree involvement without evidence of occlusion.
- There is occlusion of the left external iliac vein however as it courses within this mass for an approximately 6.5 cm length below the level of the common iliac vein bifurcation. The left internal iliac vein is also occluded above the first branch.

#### **Operative intervention**

- Resection of mass
- Dissection of L iliac artery
- L iliac vein collapsed and occluded along wall of mass
- Intraoperative XRT

# 1 month follow up

- Patient with venous claudication
- Mild 1+ LLE swelling

• Options?