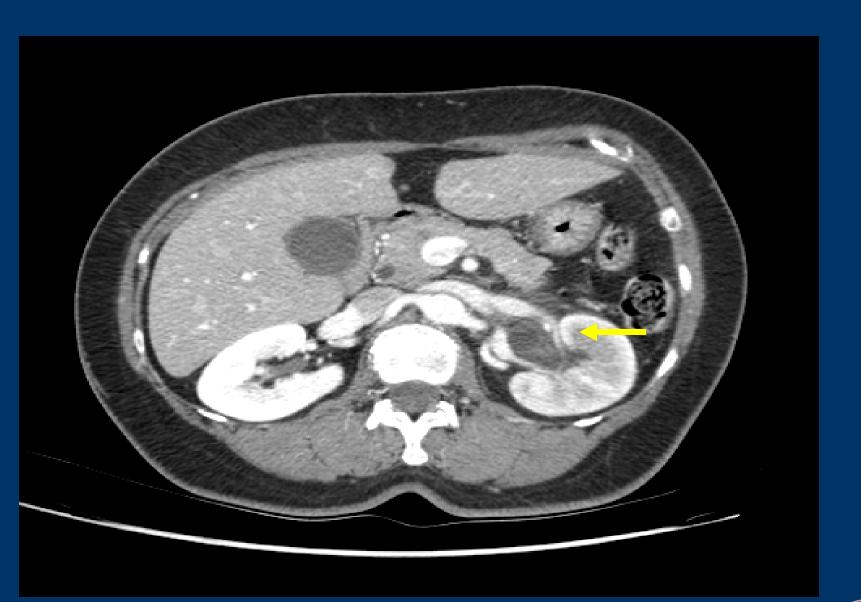

# MRA/CT

- 7 cm L obturator/pelvic mass
- The left external iliac artery is patent but there is circumferential, greater than 180 degree involvement without evidence of occlusion.
- There is occlusion of the left external iliac vein however as it courses within this mass for an approximately 6.5 cm length below the level of the common iliac vein bifurcation. The left internal iliac vein is also occluded above the first branch.