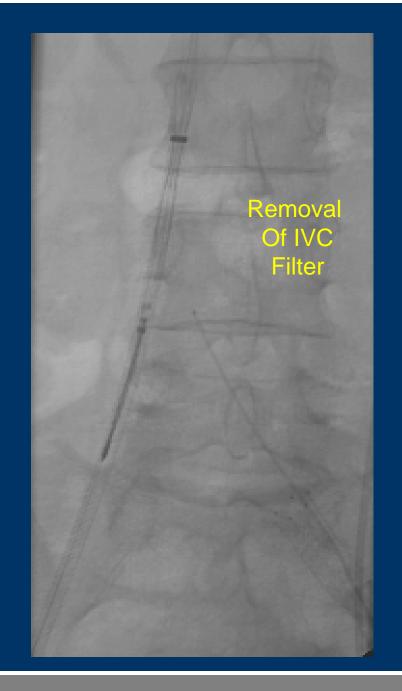

#### **Operative intervention**

- Resection of mass
- Dissection of L iliac artery
- L iliac vein collapsed and occluded along wall of mass
- Intraoperative XRT