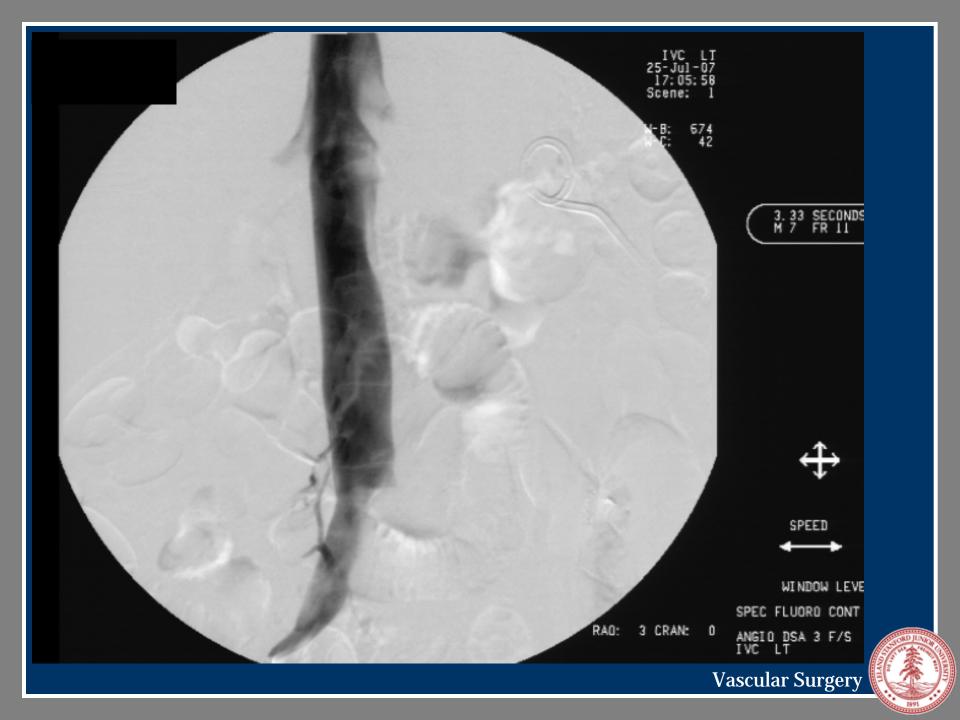

#### **Operative intervention**

- Resection of mass
- Dissection of L iliac artery
- L iliac vein collapsed and occluded along wall of mass
- Intraoperative XRT

# 1 month follow up

- Patient with venous claudication
- Mild 1+ LLE swelling

• Options?