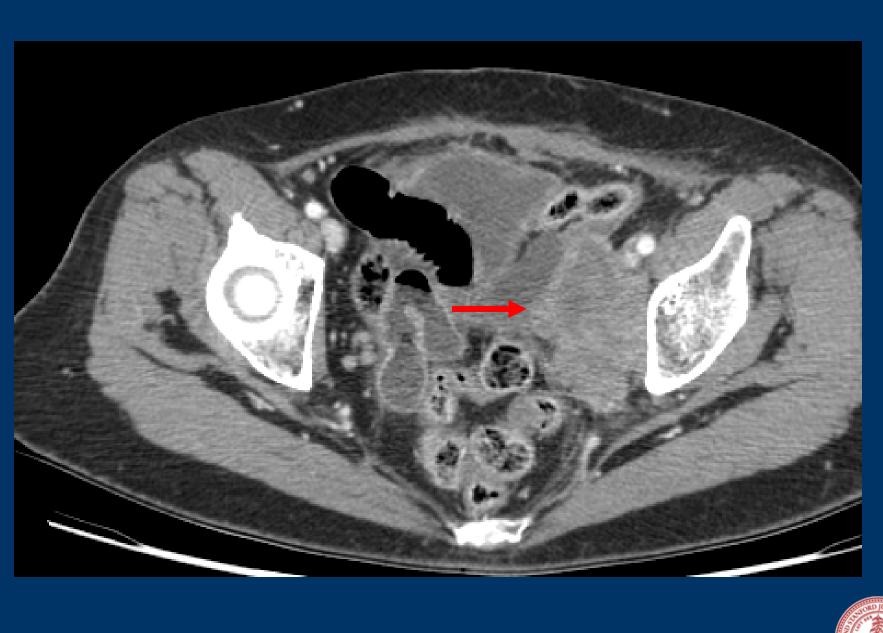

# MRA/CT

- 7 cm L obturator/pelvic mass
- The left external iliac artery is patent but there is circumferential, greater than 180 degree involvement without evidence of occlusion.
- There is occlusion of the left external iliac vein however as it courses within this mass for an approximately 6.5 cm length below the level of the common iliac vein bifurcation. The left internal iliac vein is also occluded above the first branch.