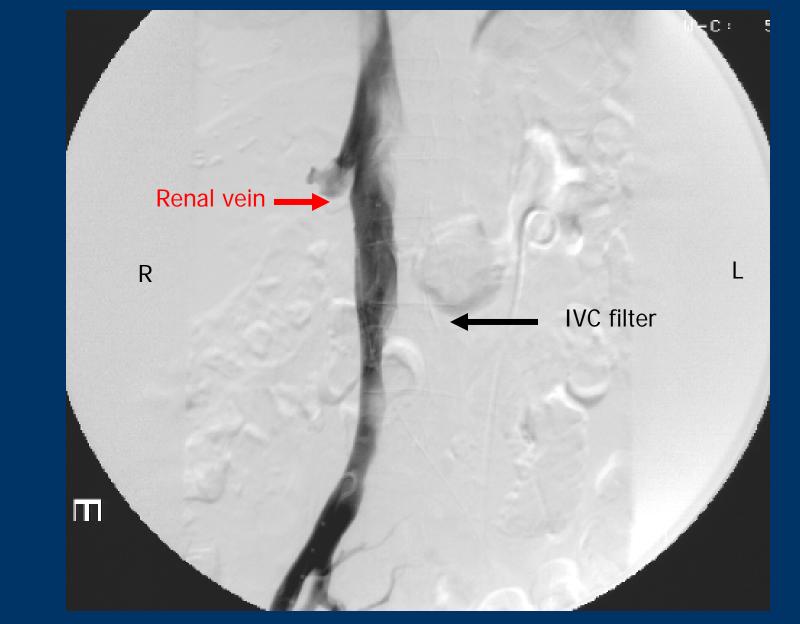

# MRA/CT

- 7 cm L obturator/pelvic mass
- The left external iliac artery is patent but there is circumferential, greater than 180 degree involvement without evidence of occlusion.
- There is occlusion of the left external iliac vein however as it courses within this mass for an approximately 6.5 cm length below the level of the common iliac vein bifurcation. The left internal iliac vein is also occluded above the first branch.

#### **Operative intervention**

- Resection of mass
- Dissection of L iliac artery
- L iliac vein collapsed and occluded along wall of mass
- Intraoperative XRT

# 1 month follow up

- Patient with venous claudication
- Mild 1+ LLE swelling

• Options?