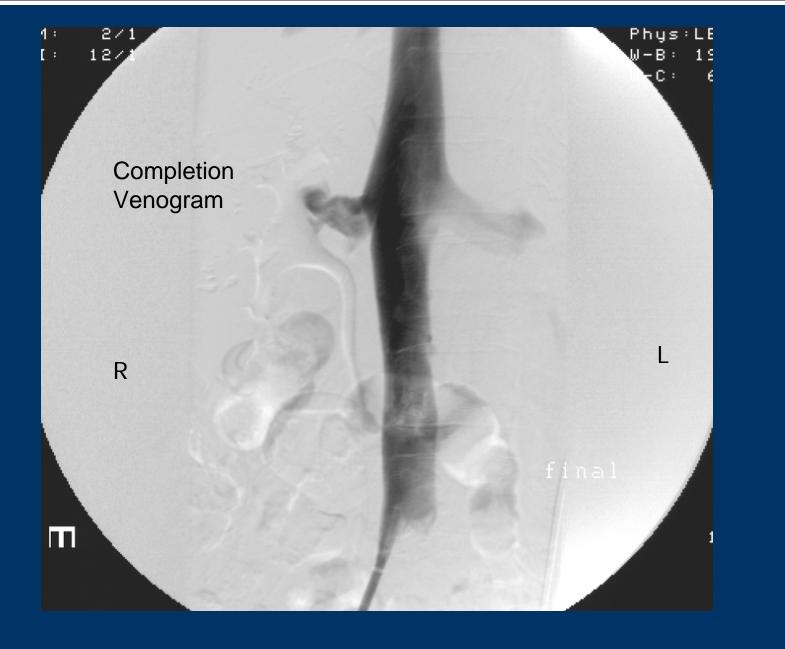

#### **Operative intervention**

- Resection of mass
- Dissection of L iliac artery
- L iliac vein collapsed and occluded along wall of mass
- Intraoperative XRT

# 1 month follow up

- Patient with venous claudication
- Mild 1+ LLE swelling

• Options?