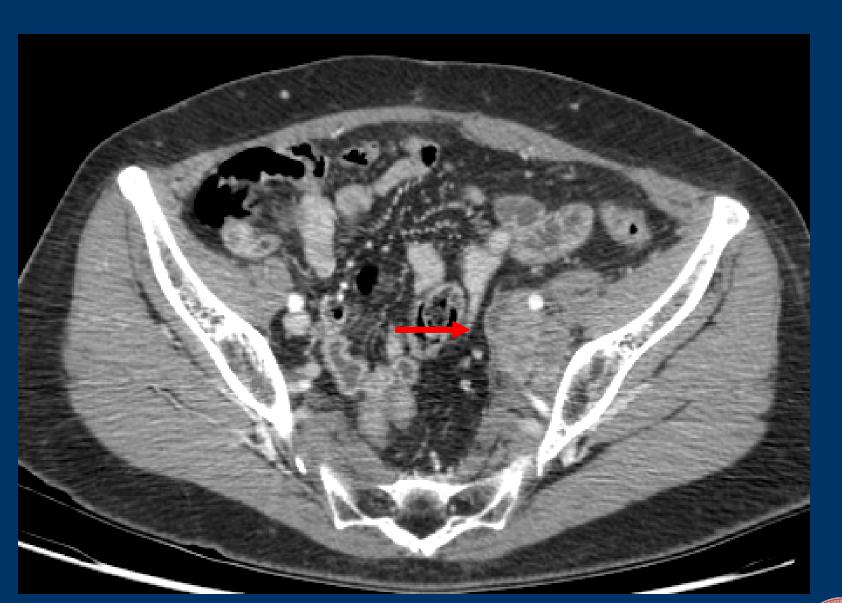

# MRA/CT

- 7 cm L obturator/pelvic mass
- The left external iliac artery is patent but there is circumferential, greater than 180 degree involvement without evidence of occlusion.
- There is occlusion of the left external iliac vein however as it courses within this mass for an approximately 6.5 cm length below the level of the common iliac vein bifurcation. The left internal iliac vein is also occluded above the first branch.