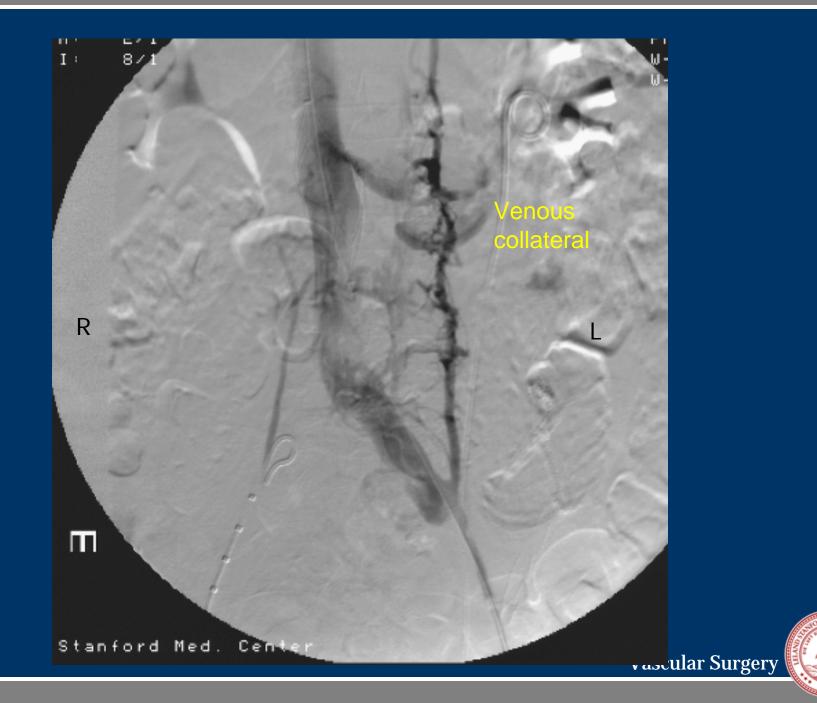

# 1 month follow up

- Patient with venous claudication
- Mild 1+ LLE swelling

• Options?