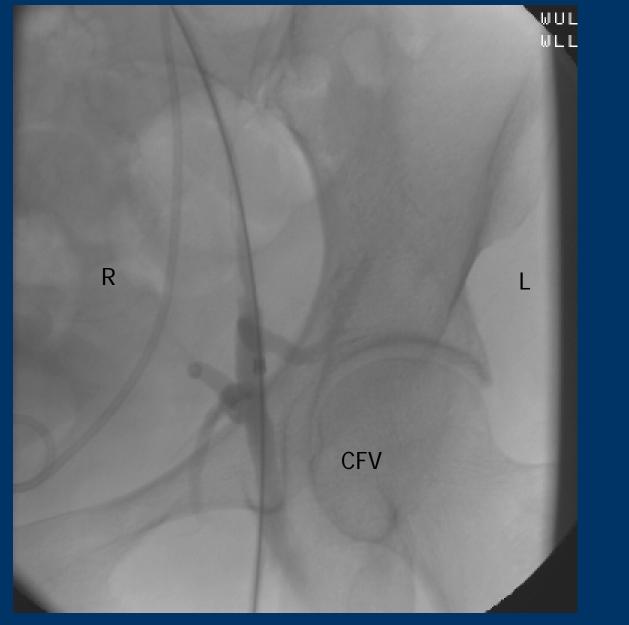

# MRA/CT

- 7 cm L obturator/pelvic mass
- The left external iliac artery is patent but there is circumferential, greater than 180 degree involvement without evidence of occlusion.
- There is occlusion of the left external iliac vein however as it courses within this mass for an approximately 6.5 cm length below the level of the common iliac vein bifurcation. The left internal iliac vein is also occluded above the first branch.