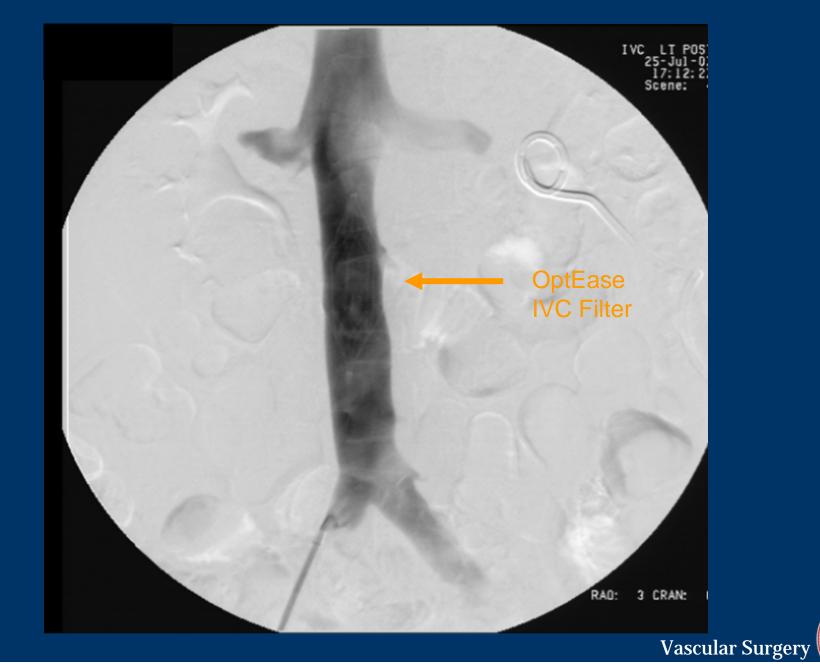

# 1 month follow up

- Patient with venous claudication
- Mild 1+ LLE swelling

• Options?